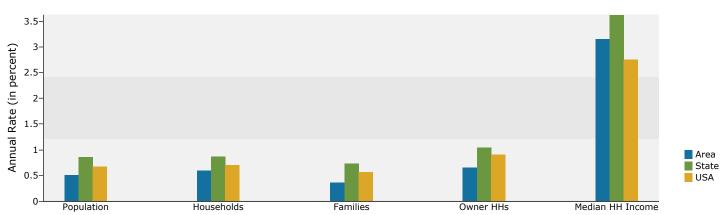

|         |                               |              |                               |          | 0.0<br>1.1                 |  |

Data Note: Income is expressed in current dollars.

**Source:** U.S. Census Bureau, Census 2010 Data. Esri forecasts for 2011 and 2016.

October 04, 2012



Riverside

1153 Us Highway 23 S, Weber City, VA, 24290

Drive Time: 30 minutes Longitude: -82.56875

### Trends 2011-2016



## Population by Age



#### 2011 Household Income



### 2011 Population by Race



2011 Percent Hispanic Origin: 2.1%

Source: U.S. Census Bureau, Census 2010 Data. Esri forecasts for 2011 and 2016.



Riverside

1153 Us Highway 23 S, Weber City, VA, 24290

Latitude: 36.6095 Drive Time: 45 minutes Longitude: -82.56875

| Summary                                 |         | 2010           |          | 2011           |          | 20:                        |  |
|-----------------------------------------|---------|----------------|----------|----------------|----------|----------------------------|--|
| Population                              |         | 421,403        |          | 423,245        |          | 433,3                      |  |
| Households                              |