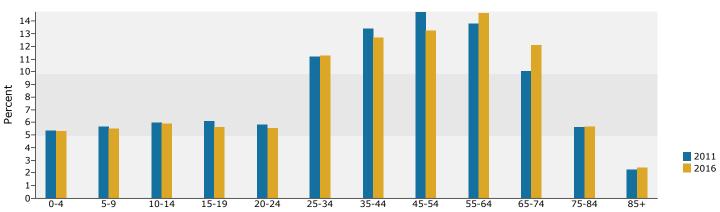

|         |                               |              |                               |          | 0.0<br>1.1                 |  |

Data Note: Income is expressed in current dollars.

**Source:** U.S. Census Bureau, Census 2010 Data. Esri forecasts for 2011 and 2016.

October 04, 2012



Riverside

1153 Us Highway 23 S, Weber City, VA, 24290

Drive Time: 30 minutes Longitude: -82.56875

### Trends 2011-2016



## Population by Age



#### 2011 Household Income



### 2011 Population by Race



2011 Percent Hispanic Origin: 2.1%

Source: U.S. Census Bureau, Census 2010 Data. Esri forecasts for 2011 and 2016.



Riverside

1153 Us Highway 23 S, Weber City, VA, 24290

Latitude: 36.6095 Drive Time: 45 minutes Longitude: -82.56875

| Summary                                 |         | 2010           |          | 2011           |          | 20:                        |  |
|-----------------------------------------|---------|----------------|----------|----------------|----------|----------------------------|--|
| Population                              |         | 421,403        |          | 423,245        |          | 433,3                      |  |
| Households                              |         | 176,905        |