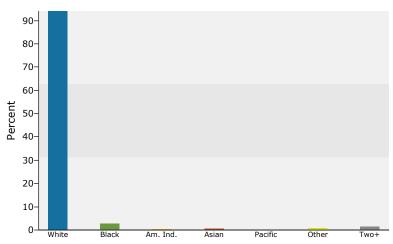

### 2011 Population by Race

2011 Percent Hispanic Origin: 1.8%

Source: U.S. Census Bureau, Census 2010 Data. Esri forecasts for 2011 and 2016.

Riverside

1153 Us Highway 23 S, Weber City, VA, 24290

Drive Time: 30 minutes Longitude: -82.56875