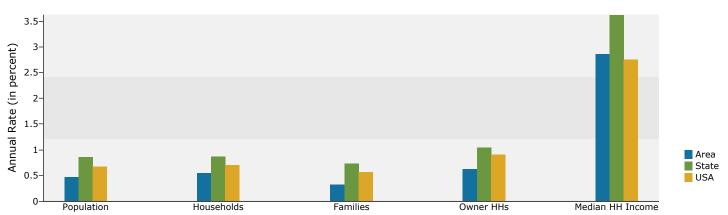

| 108      | 0.0%           | 118      | 0.                         |  |
|                                         | 3,654   | 0.9%           | 3,791    | 0.9%           | 4,971    | 1.                         |  |
|                                         |         |                |          |                |          | 1.                         |  |
| Some Other Race Alone Two or More Races | 5,768   | 1.4%           | 5,800    | 1.4%           | 6,851    | 1.0                        |  |

Data Note: Income is expressed in current dollars.

**Source:** U.S. Census Bureau, Census 2010 Data. Esri forecasts for 2011 and 2016.

October 04, 2012

Page 5 of 6



Riverside

1153 Us Highway 23 S, Weber City, VA, 24290

Drive Time: 45 minutes Longitude: -82.56875

### Trends 2011-2016



### Population by Age



#### 2011 Household Income



### 2011 Population by Race



2011 Percent Hispanic Origin: 2.1%

Source: U.S. Census Bureau, Census 2010 Data. Esri forecasts for 2011 and 2016.