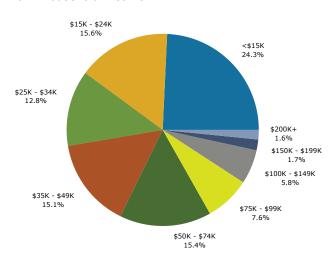

r>2.8%<br>0.3%<br>0.7%<br>0.0% | 70,237<br>2,176<br>223<br>562<br>17 | 93.<br>2.9<br>0.3<br>0.0 |
| Race and Ethnicity White Alone Black Alone American Indian Alone Asian Alone                        | Number<br>70,388<br>2,121<br>208<br>514       | Percent<br>94.0%<br>2.8%<br>0.3%<br>0.7%         | Number<br>70,291<br>2,120<br>207<br>512       | Percent<br>94.0%<br>2.8%<br>0.3%<br>0.7%         | 70,237<br>2,176<br>223<br>562       | Perc 93 2 0 0 0 1        |

Data Note: Income is expressed in current dollars.

**Source:** U.S. Census Bureau, Census 2010 Data. Esri forecasts for 2011 and 2016.

October 04, 2012



Riverside

1153 Us Highway 23 S, Weber City, VA, 24290

Drive Time: 15 minutes Longitude: -82.56875

### Trends 2011-2016



## Population by Age



#### 2011 Household Income



### 2011 Population by Race



2011 Percent Hispanic Origin: 1.8%

Source: U.S. Census Bureau, Census 2010 Data. Esri forecasts for 2011 and 2016.



Riverside

1153 Us Highway 23 S, Weber City, VA, 24290

Drive Time: 30 minutes Longitude: -82.56875

| Summary