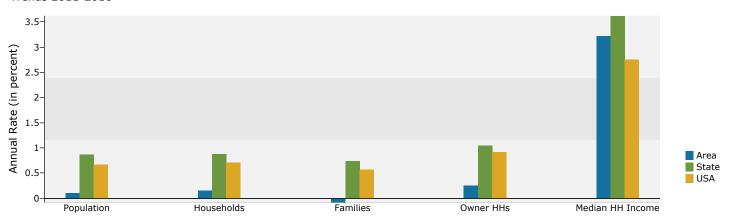

,291<br>2,120<br>207<br>512<br>15 | Percent<br>94.0%<br>2.8%<br>0.3%<br>0.7%<br>0.0% | 70,237<br>2,176<br>223<br>562<br>17 | 93.<br>2.9<br>0.3<br>0.0 |
| Race and Ethnicity White Alone Black Alone American Indian Alone Asian Alone                        | Number<br>70,388<br>2,121<br>208<br>514       | Percent<br>94.0%<br>2.8%<br>0.3%<br>0.7%         | Number<br>70,291<br>2,120<br>207<br>512       | Percent<br>94.0%<br>2.8%<br>0.3%<br>0.7%         | 70,237<br>2,176<br>223<br>562       | Perc 93 2 0 0 0 1        |

Data Note: Income is expressed in current dollars.

**Source:** U.S. Census Bureau, Census 2010 Data. Esri forecasts for 2011 and 2016.

October 04, 2012



Riverside

1153 Us Highway 23 S, Weber City, VA, 24290

Drive Time: 15 minutes Longitude: -82.56875

### Trends 2011-2016



## Population by Age



#### 2011 Household Income



### 2011 Population by Race



2011 Percent Hispanic Origin: 1.8%

Source: U.S. Census Bureau, Census 2010 Data. Esri forecasts for 2011 and 2016.



Riverside

1153 Us Highway 23 S, Weber City, VA, 24290

Drive Time: 30 minutes Longitude: -82.56875

| Summary