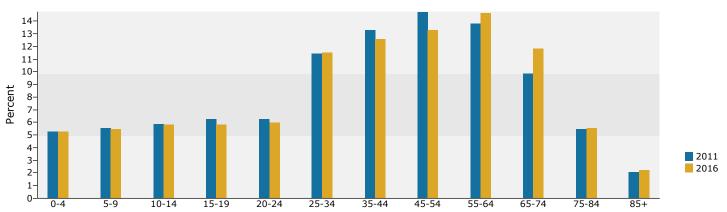

## Population by Age

Riverside

1153 Us Highway 23 S, Weber City, VA, 24290

Drive Time: 15 minutes Longitude: -82.56875

| Summary                                                                                             |                                               | 2010                                             |                                               | 2011                                             |                                     | 20:                      |
|-----------------------------------------------------------------------------------------------------|-----------------------------------------------|--------------------------------------------------|-----------------------------------------------|--------------------------------------------------|-------------------------------------|--------------------------|
| Population                                                                                          |                                               | 74,870                                           |                                               | 74,783                                           |                                     | 75,1                     |
| Households                                                                                          |                                               | 32,758                                           |                                               | 32,726                                           |                                     | 32,9                     |
| Families                                                                                            |                                               | 20,921                                           |                                               | 20,912                                           |                                     | 20,8                     |
| Average Household Size                                                                              |                                               | 2.26                                             |                                               | 2.26                                             |                                     | 2.                       |
| Owner Occupied Housing Units                                                                        |                                               | 22,056                                           |                                               | 21,847                                           |                                     | 22,1                     |
| Renter Occupied Housing Units                                                                       |                                               | 10,702                                           |                                               | 10,878                                           |                                     | 10,8                     |
| Median Age                                                                                          |                                               | 43.7                                             |                                               | 43.9                                             |                                     | 45                       |
| Trends: 2011 - 2016 Annual Rate                                                                     |                                               | Area                                             |                                               | State                                            |                                     | Nation                   |
| Population                                                                                          |                                               | 0.10%                                            |                                               | 0.86%                                            |                                     | 0.6                      |
| Households                                                                                          |                                               | 0.15%                                            |                                               | 0.87%                                            |                                     | 0.7                      |
| Families                                                                                            |                                               | -0.08%                                           |                                               | 0.73%                                            |                                     | 0.5                      |
| Owner HHs                                                                                           |                                               | 0.25%                                            |                                               | 1.04%                                            |                                     | 0.9                      |
| Median Household Income                                                                             |                                               | 3.21%                                            |                                               | 3.62%                                            |                                     | 2.7                      |
|                                                                                                     |                                               |                                                  | 20                                            | 11                                               | 20                                  | 16                       |
| Households by Income                                                                                |                                               |                                                  | Number                                        | Percent                                          | Number                              | Perc                     |
| <\$15,000                                                                                           |                                               |                                                  | 7,951                                         | 24.3%                                            | 7,742                               | 23.                      |
| \$15,000 - \$24,999                                                                                 |                                               |                                                  | 5,091                                         | 15.6%                                            | 3,945                               | 12.                      |
| \$25,000 - \$34,999                                                                                 |                                               |                                                  | 4,197                                         | 12.8%                                            | 3,591                               | 10.9                     |
| \$35,000 - \$49,999                                                                                 |                                               |                                                  | 4,930                                         | 15.1%                                            | 4,749                               | 14.                      |
| \$50,000 - \$74,999                                                                                 |                                               |                                                  | 5,047                                         | 15.4%                                            | 6,312                               | 19.                      |
| \$75,000 - \$99,999                                                                                 |                                               |                                                  | 2,498                                         | 7.6%                                             | 3,224                               | 9.                       |
| \$100,000 - \$149,999                                                                               |                                               |                                                  | 1,908                                         | 5.8%                                             | 2,226                               | 6.8                      |
| \$150,000 - \$199,999                                                                               |                                               |                                                  | 571                                           | 1.7%                                             | 624                                 | 1.                       |
| \$200,000+                                                                                          |                                               |                                                  | 532                                           | 1.6%                                             | 562                                 | 1.                       |
|                                                                                                     |                                               |                                                  |                                               |                                                  |                                     |                          |
| Median Household Income                                                                             |                                               |                                                  | \$32,398                                      |                                                  | \$37,946                            |                          |
| Average Household Income                                                                            |                                               |                                                  | \$46,806                                      |                                                  | \$52,255                            |                          |
| Per Capita Income                                                                                   |                                               |                                                  | \$20,797                                      |                                                  | \$23,244                            |                          |
|                                                                                                     | 20                                            | 10                                               |                                               | 11                                               |                                     | 16                       |
| Population by Age                                                                                   | Number                                        | Percent                                          | Number                                        | Percent                                          | Number                              | Perc                     |
| 0 - 4                                                                                               | 4,188                                         | 5.6%                                             | 4,116                                         | 5.5%                                             | 4,110                               | 5.                       |
| 5 - 9                                                                                               | 4,246                                         | 5.7%                                             | 4,223                                         | 5.6%                                             | 4,150                               | 5.                       |
| 10 - 14                                                                                             | 4,462                                         | 6.0%                                             | 4,443                                         | 5.9%                                             | 4,412                               | 5.                       |
| 15 - 19                                                                                             | 4,431                                         | 5.9%                                             | 4,391                                         | 5.9%                                             | 4,053                               | 5.                       |
| 20 - 24                                                                                             | 3,772                                         | 5.0%                                             | 3,774                                         | 5.0%                                             | 3,590                               | 4.                       |
| 25 - 34                                                                                             | 7,939                                         | 10.6%                                            | 7,943                                         | 10.6%                                            | 8,016                               | 10.                      |
| 35 - 44                                                                                             | 9,740                                         | 13.0%                                            | 9,658                                         | 12.9%                                            | 9,158                               | 12.                      |
| 45 - 54                                                                                             | 10,799                                        | 14.4%                                            | 10,675                                        | 14.3%                                            | 9,633                               | 12.                      |
| 55 - 64                                                                                             | 10,299                                        | 13.8%                                            | 10,393                                        | 13.9%                                            | 11,015                              | 14.                      |
| 65 - 74                                                                                             | 7,904                                         | 10.6%                                            | 8,082                                         | 10.8%                                            | 9,727                               | 12.9                     |
| 75 - 84                                                                                             | 4,898                                         | 6.5%                                             | 4,893                                         | 6.5%                                             | 4,953                               | 6.                       |
|                                                                                                     | 2,193                                         | 2.9%                                             | 2,190                                         | 2.9%                                             | 2,332                               | 3.                       |
| 85+                                                                                                 |                                               |                                                  |                                               |                                                  |                                     | 16                       |
| 85+                                                                                                 |                                               | 10                                               | 20                                            | 111                                              |                                     |                          |
|                                                                                                     | 20                                            | 10<br>Percent                                    | Number                                        |                                                  | Number                              | Perc                     |
| Race and Ethnicity                                                                                  | <b>20</b><br>Number                           | Percent                                          | Number                                        | Percent                                          | Number<br>70.237                    |                          |
| Race and Ethnicity White Alone                                                                      | <b>20</b><br>Number<br>70,388                 | Percent<br>94.0%                                 | Number<br>70,291                              | Percent<br>94.0%                                 | 70,237                              | 93.                      |
| Race and Ethnicity White Alone Black Alone                                                          | Number<br>70,388<br>2,121                     | Percent<br>94.0%<br>2.8%                         | Number<br>70,291<br>2,120                     | Percent<br>94.0%<br>2.8%                         | 70,237<br>2,176                     | 93.<br>2.                |
| Race and Ethnicity White Alone Black Alone American Indian Alone                                    | Number<br>70,388<br>2,121<br>208              | Percent<br>94.0%<br>2.8%<br>0.3%                 | Number<br>70,291<br>2,120<br>207              | Percent<br>94.0%<br>2.8%<br>0.3%                 | 70,237<br>2,176<br>223              | 93.<br>2.<br>0.          |
| Race and Ethnicity White Alone Black Alone American Indian Alone Asian Alone                        | Number<br>70,388<br>2,121<br>208<br>514       | Percent<br>94.0%<br>2.8%<br>0.3%<br>0.7%         | Number<br>70,291<br>2,120<br>207<br>512       | Percent<br>94.0%<br>2.8%<br>0.3%<br>0.7%         | 70,237<br>2,176<br>223<br>562       | 93.<br>2.<br>0.          |
| Race and Ethnicity White Alone Black Alone American Indian Alone Asian Alone Pacific Islander Alone | Number<br>70,388<br>2,121<br>208<br>514<br>15 | Percent<br>94.0%<br>2.8%<br>0.3%<br>0.7%<br>0.0% | Number<br>70,291<br>2,120<br>207<br>512<br>15 | Percent<br>94.0%<br>2.8%<br>0.3%<br>0.7%<br>0.0% | 70,237<br>2,176<br>223<br>562<br>17 | 93.<br>2.9<br>0.3<br>0.0 |
| Race and Ethnicity White Alone Black Alone American Indian Alone Asian Alone                        | Number<br>70,388<br>2,121<br>208<br>514       | Percent<br>94.0%<br>2.8%<br>0.3%<br>0.7%         | Number<br>70,291<br>2,120<br>207<br>512       | Percent<br>94.0%<br>2.8%<br>0.3%<br>0.7%         | 70,237<br>2,176<br>223<br>562       | Perc 93 2 0 0 0 1        |