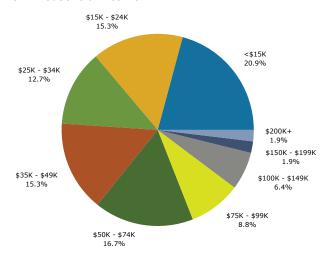

|         |                               |              |                               |          | 0.0<br>1.1                 |  |

Data Note: Income is expressed in current dollars.

**Source:** U.S. Census Bureau, Census 2010 Data. Esri forecasts for 2011 and 2016.

October 04, 2012



Riverside

1153 Us Highway 23 S, Weber City, VA, 24290

Drive Time: 30 minutes Longitude: -82.56875

### Trends 2011-2016



## Population by Age



#### 2011 Household Income



### 2011 Population by Race



2011 Percent Hispanic Origin: 2.1%

Source: U.S. Census Bureau, Census 2010 Data. Esri forecasts for 2011 and 2016.



Riverside

1153 Us Highway 23 S, Weber City, VA, 24290

Latitude: 36.6095 Drive Time: 45 minutes Longitude: -82.56875

| Summary                                 |         | 2010           |          | 2011           |          | 20:                        |  |
|-----------------------------------------|---------|----------------|----------|----------------|----------|----------------------------|--|
| Population                              |         | 421,403        |          | 423,245        |          | 433,3                      |  |
| Households                              |         | 176,905        |          | 177,703        |