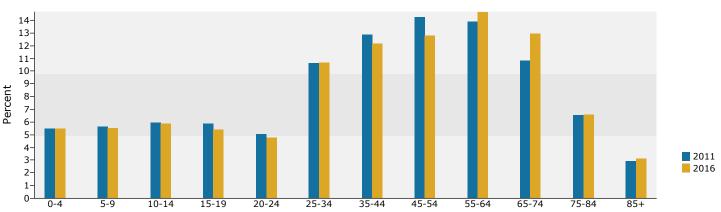

512<br>15 | Percent<br>94.0%<br>2.8%<br>0.3%<br>0.7%<br>0.0% | 70,237<br>2,176<br>223<br>562<br>17 | 93.<br>2.9<br>0.3<br>0.0 |
| Race and Ethnicity White Alone Black Alone American Indian Alone Asian Alone                        | Number<br>70,388<br>2,121<br>208<br>514       | Percent<br>94.0%<br>2.8%<br>0.3%<br>0.7%         | Number<br>70,291<br>2,120<br>207<br>512       | Percent<br>94.0%<br>2.8%<br>0.3%<br>0.7%         | 70,237<br>2,176<br>223<br>562       | Perc 93 2 0 0 0 1        |

Data Note: Income is expressed in current dollars.

**Source:** U.S. Census Bureau, Census 2010 Data. Esri forecasts for 2011 and 2016.

October 04, 2012



Riverside

1153 Us Highway 23 S, Weber City, VA, 24290

Drive Time: 15 minutes Longitude: -82.56875

### Trends 2011-2016



## Population by Age



#### 2011 Household Income



### 2011 Population by Race



2011 Percent Hispanic Origin: 1.8%

Source: U.S. Census Bureau, Census 2010 Data. Esri forecasts for 2011 and 2016.



Riverside

1153 Us Highway 23 S, Weber City, VA, 24290

Drive Time: 30 minutes Longitude: -82.56875

| Summary