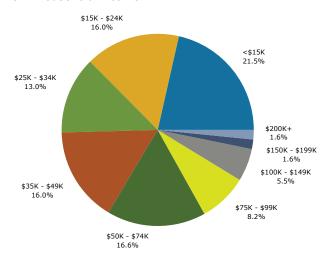

#### 2011 Household Income

Riverside

1153 Us Highway 23 S, Weber City, VA, 24290

Drive Time: 15 minutes Longitude: -82.56875

| Summary                                                                                             |                                               | 2010                                             |                                               | 2011                                             |                                     | 20:                      |
|-----------------------------------------------------------------------------------------------------|-----------------------------------------------|--------------------------------------------------|-----------------------------------------------|--------------------------------------------------|-------------------------------------|--------------------------|
| Population                                                                                          |                                               | 74,870                                           |                                               | 74,783                                           |                                     | 75,1                     |
| Households                                                                                          |                                               | 32,758                                           |                                               | 32,726                                           |                                     | 32,9                     |
| Families                                                                                            |                                               | 20,921                                           |                                               | 20,912                                           |                                     | 20,8                     |
| Average Household Size                                                                              |                                               | 2.26                                             |                                               | 2.26                                             |                                     | 2.                       |
| Owner Occupied Housing Units                                                                        |                                               | 22,056                                           |                                               | 21,847                                           |                                     | 22,1                     |
| Renter Occupied Housing Units                                                                       |                                               | 10,702                                           |                                               | 10,878                                           |                                     | 10,8                     |
| Median Age                                                                                          |                                               | 43.7                                             |                                               | 43.9                                             |                                     | 45                       |
| Trends: 2011 - 2016 Annual Rate                                                                     |                                               | Area                                             |                                               | State                                            |                                     | Nation                   |
| Population                                                                                          |                                               | 0.10%                                            |                                               | 0.86%                                            |                                     | 0.6                      |
| Households                                                                                          |                                               | 0.15%                                            |                                               | 0.87%                                            |                                     | 0.7                      |
| Families                                                                                            |                                               | -0.08%                                           |                                               | 0.73%                                            |                                     | 0.5                      |
| Owner HHs                                                                                           |                                               | 0.25%                                            |                                               | 1.04%                                            |                                     | 0.9                      |
| Median Household Income                                                                             |                                               | 3.21%                                            |                                               | 3.62%                                            |                                     | 2.7                      |
|                                                                                                     |                                               |                                                  | 20                                            | 11                                               | 20                                  | 16                       |
| Households by Income                                                                                |                                               |                                                  | Number                                        | Percent                                          | Number                              | Perc                     |
| <\$15,000                                                                                           |                                               |                                                  | 7,951                                         | 24.3%                                            | 7,742                               | 23.                      |
| \$15,000 - \$24,999                                                                                 |                                               |                                                  | 5,091                                         | 15.6%                                            | 3,945                               | 12.                      |
| \$25,000 - \$34,999                                                                                 |                                               |                                                  | 4,197                                         | 12.8%                                            | 3,591                               | 10.9                     |
| \$35,000 - \$49,999                                                                                 |                                               |                                                  | 4,930                                         | 15.1%                                            | 4,749                               | 14.                      |
| \$50,000 - \$74,999                                                                                 |                                               |                                                  | 5,047                                         | 15.4%                                            | 6,312                               | 19.                      |
| \$75,000 - \$99,999                                                                                 |                                               |                                                  | 2,498                                         | 7.6%                                             | 3,224                               | 9.                       |
| \$100,000 - \$149,999                                                                               |                                               |                                                  | 1,908                                         | 5.8%                                             | 2,226                               | 6.8                      |
| \$150,000 - \$199,999                                                                               |                                               |                                                  | 571                                           | 1.7%                                             | 624                                 | 1.                       |
| \$200,000+                                                                                          |                                               |                                                  | 532                                           | 1.6%                                             | 562                                 | 1.                       |
|                                                                                                     |                                               |                                                  |                                               |                                                  |                                     |                          |
| Median Household Income                                                                             |                                               |                                                  | \$32,398                                      |                                                  | \$37,946                            |                          |
| Average Household Income                                                                            |                                               |                                                  | \$46,806                                      |                                                  | \$52,255                            |                          |
| Per Capita Income                                                                                   |                                               |                                                  | \$20,797                                      |                                                  | \$23,244                            |                          |
|                                                                                                     | 20                                            | 10                                               |                                               | 11                                               |                                     | 16                       |
| Population by Age                                                                                   | Number                                        | Percent                                          | Number                                        | Percent                                          | Number                              | Perc                     |
| 0 - 4                                                                                               | 4,188                                         | 5.6%                                             | 4,116                                         | 5.5%                                             | 4,110                               | 5.                       |
| 5 - 9                                                                                               | 4,246                                         | 5.7%                                             | 4,223                                         | 5.6%                                             | 4,150                               | 5.                       |
| 10 - 14                                                                                             | 4,462                                         | 6.0%                                             | 4,443                                         | 5.9%                                             | 4,412                               | 5.                       |
| 15 - 19                                                                                             | 4,431                                         | 5.9%                                             | 4,391                                         | 5.9%                                             | 4,053                               | 5.                       |
| 20 - 24                                                                                             | 3,772                                         | 5.0%                                             | 3,774                                         | 5.0%                                             | 3,590                               | 4.                       |
| 25 - 34                                                                                             | 7,939                                         | 10.6%                                            | 7,943                                         | 10.6%                                            | 8,016                               | 10.                      |
| 35 - 44                                                                                             | 9,740                                         | 13.0%                                            | 9,658                                         | 12.9%                                            | 9,158                               | 12.                      |
| 45 - 54                                                                                             | 10,799                                        | 14.4%                                            | 10,675                                        | 14.3%                                            | 9,633                               | 12.                      |
| 55 - 64                                                                                             | 10,299                                        | 13.8%                                            | 10,393                                        | 13.9%                                            | 11,015                              | 14.                      |
| 65 - 74                                                                                             | 7,904                                         | 10.6%                                            | 8,082                                         | 10.8%                                            | 9,727                               | 12.9                     |
| 75 - 84                                                                                             | 4,898                                         | 6.5%                                             | 4,893                                         | 6.5%                                             | 4,953                               | 6.                       |
|                                                                                                     | 2,193                                         | 2.9%                                             | 2,190                                         | 2.9%                                             | 2,332                               | 3.                       |
| 85+                                                                                                 |                                               |                                                  |                                               |                                                  |                                     | 16                       |
| 85+                                                                                                 |                                               | 10                                               | 20                                            | 111                                              |                                     |                          |
|                                                                                                     | 20                                            | 10<br>Percent                                    | Number                                        |                                                  | Number                              | Perc                     |
| Race and Ethnicity                                                                                  | <b>20</b><br>Number                           | Percent                                          | Number                                        | Percent                                          | Number<br>70.237                    |                          |
| Race and Ethnicity White Alone                                                                      | <b>20</b><br>Number<br>70,388                 | Percent<br>94.0%                                 | Number<br>70,291                              | Percent<br>94.0%                                 | 70,237                              | 93.                      |
| Race and Ethnicity White Alone Black Alone                                                          | Number<br>70,388<br>2,121                     | Percent<br>94.0%<br>2.8%                         | Number<br>70,291<br>2,120                     | Percent<br>94.0%<br>2.8%                         | 70,237<br>2,176                     | 93.<br>2.                |
| Race and Ethnicity White Alone Black Alone American Indian Alone                                    | Number<br>70,388<br>2,121<br>208              | Percent<br>94.0%<br>2.8%<br>0.3%                 | Number<br>70,291<br>2,120<br>207              | Percent<br>94.0%<br>2.8%<br>0.3%                 | 70,237<br>2,176<br>223              | 93.<br>2.<br>0.          |
| Race and Ethnicity White Alone Black Alone American Indian Alone Asian Alone                        | Number<br>70,388<br>2,121<br>208<br>514       | Percent<br>94.0%<br>2.8%<br>0.3%<br>0.7%         | Number<br>70,291<br>2,120<br>207<br>512       | Percent<br>94.0%<br>2.8%<br>0.3%<br>0.7%         | 70,237<br>2,176<br>223<br>562       | 93.<br>2.<br>0.          |
| Race and Ethnicity White Alone Black Alone American Indian Alone Asian Alone Pacific Islander Alone | Number<br>70,388<br>2,121<br>208<br>514<br>15 | Percent<br>94.0%<br>2.8%<br>0.3%<br>0.7%<br>0.0% | Number<br>70,291<br>2,120<br>207<br>512<br>15 | Percent<br>94.0%<br>2.8%<br>0.3%<br>0.7%<br>0.0% | 70,237<br>2,176<br>223<br>562<br>17 | 93.<br>2.9<br>0.3<br>0.0 |
| Race and Ethnicity White Alone Black Alone American Indian Alone Asian Alone                        | Number<br>70,388<br>2,121<br>208<br>514       | Percent<br>94.0%<br>2.8%<br>0.3%<br>0.7%         | Number<br>70,291<br>2,120<br>207<br>512       | Percent<br>94.0%<br>2.8%<br>0.3%<br>0.7%         | 70,237<br>2,176<br>223<br>562       | Perc 93 2 0 0 0 1        |