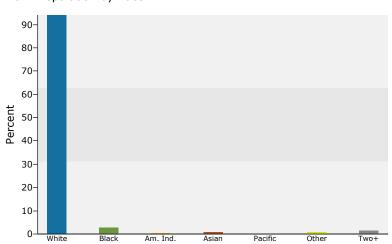

### 2011 Population by Race

2011 Percent Hispanic Origin: 1.8%

Source: U.S. Census Bureau, Census 2010 Data. Esri forecasts for 2011 and 2016.

Riverside

1153 Us Highway 23 S, Weber City, VA, 24290

Drive Time: 30 minutes Longitude: -82.56875

Riverside

1153 Us Highway 23 S, Weber City, VA, 24290

Drive Time: 15 minutes Longitude: -82.56875

| Summary                                                                                             |                                               | 2010                                             |                                               | 2011                                             |                                     | 20:                      |
|-----------------------------------------------------------------------------------------------------|-----------------------------------------------|--------------------------------------------------|-----------------------------------------------|--------------------------------------------------|-------------------------------------|--------------------------|
| Population                                                                                          |                                               | 74,870                                           |                                               | 74,783                                           |                                     | 75,1                     |
| Households                                                                                          |                                               | 32,758                                           |                                               | 32,726                                           |                                     | 32,9                     |
| Families                                                                                            |                                               | 20,921                                           |                                               | 20,912                                           |                                     | 20,8                     |
| Average Household Size                                                                              |                                               | 2.26                                             |                                               | 2.26                                             |                                     | 2.                       |
| Owner Occupied Housing Units                                                                        |                                               | 22,056                                           |                                               | 21,847                                           |                                     | 22,1                     |
| Renter Occupied Housing Units                                                                       |                                               | 10,702                                           |                                               | 10,878                                           |                                     | 10,8                     |
| Median Age                                                                                          |                                               | 43.7                                             |                                               | 43.9                                             |                                     | 45                       |
| Trends: 2011 - 2016 Annual Rate                                                                     |                                               | Area                                             |                                               | State                                            |                                     | Nation                   |
| Population                                                                                          |                                               | 0.10%                                            |                                               | 0.86%                                            |                                     | 0.6                      |
| Households                                                                                          |                                               | 0.15%                                            |                                               | 0.87%                                            |                                     | 0.7                      |
| Families                                                                                            |                                               | -0.08%                                           |                                               | 0.73%                                            |                                     | 0.5                      |
| Owner HHs                                                                                           |                                               | 0.25%                                            |                                               | 1.04%                                            |                                     | 0.9                      |
| Median Household Income                                                                             |                                               | 3.21%                                            |                                               | 3.62%                                            |                                     | 2.7                      |
|                                                                                                     |                                               |                                                  | 20                                            | 11                                               | 20                                  | 16                       |
| Households by Income                                                                                |                                               |                                                  | Number                                        | Percent                                          | Number                              | Perc                     |
| <\$15,000                                                                                           |                                               |                                                  | 7,951                                         | 24.3%                                            | 7,742                               | 23.                      |
| \$15,000 - \$24,999                                                                                 |                                               |                                                  | 5,091                                         | 15.6%                                            | 3,945                               | 12.                      |
| \$25,000 - \$34,999                                                                                 |                                               |                                                  | 4,197                                         | 12.8%                                            | 3,591                               | 10.9                     |
| \$35,000 - \$49,999                                                                                 |                                               |                                                  | 4,930                                         | 15.1%                                            | 4,749                               | 14.                      |
| \$50,000 - \$74,999                                                                                 |                                               |                                                  | 5,047                                         | 15.4%                                            | 6,312                               | 19.                      |
| \$75,000 - \$99,999                                                                                 |                                               |                                                  | 2,498                                         | 7.6%                                             | 3,224                               | 9.                       |
| \$100,000 - \$149,999                                                                               |                                               |                                                  | 1,908                                         | 5.8%                                             | 2,226                               | 6.8                      |
| \$150,000 - \$199,999                                                                               |                                               |                                                  | 571                                           | 1.7%                                             | 624                                 | 1.                       |
| \$200,000+                                                                                          |                                               |                                                  | 532                                           | 1.6%                                             | 562                                 | 1.                       |
|                                                                                                     |                                               |                                                  |                                               |                                                  |                                     |                          |
| Median Household Income                                                                             |                                               |                                                  | \$32,398                                      |                                                  | \$37,946                            |                          |
| Average Household Income                                                                            |                                               |                                                  | \$46,806                                      |                                                  | \$52,255                            |                          |
| Per Capita Income                                                                                   |                                               |                                                  | \$20,797                                      |                                                  | \$23,244                            |                          |
|                                                                                                     | 20                                            | 10                                               |                                               | 11                                               |                                     | 16                       |
| Population by Age                                                                                   | Number                                        | Percent                                          | Number                                        | Percent                                          | Number                              | Perc                     |
| 0 - 4                                                                                               | 4,188                                         | 5.6%                                             | 4,116                                         | 5.5%                                             | 4,110                               | 5.                       |
| 5 - 9                                                                                               | 4,246                                         | 5.7%                                             | 4,223                                         | 5.6%                                             | 4,150                               | 5.                       |
| 10 - 14                                                                                             | 4,462                                         | 6.0%                                             | 4,443                                         | 5.9%                                             | 4,412                               | 5.                       |
| 15 - 19                                                                                             | 4,431                                         | 5.9%                                             | 4,391                                         | 5.9%                                             | 4,053                               | 5.                       |
| 20 - 24                                                                                             | 3,772                                         | 5.0%                                             | 3,774                                         | 5.0%                                             | 3,590                               | 4.                       |
| 25 - 34                                                                                             | 7,939                                         | 10.6%                                            | 7,943                                         | 10.6%                                            | 8,016                               | 10.                      |
| 35 - 44                                                                                             | 9,740                                         | 13.0%                                            | 9,658                                         | 12.9%                                            | 9,158                               | 12.                      |
| 45 - 54                                                                                             | 10,799                                        | 14.4%                                            | 10,675                                        | 14.3%                                            | 9,633                               | 12.                      |
| 55 - 64                                                                                             | 10,299                                        | 13.8%                                            | 10,393                                        | 13.9%                                            | 11,015                              | 14.                      |
| 65 - 74                                                                                             | 7,904                                         | 10.6%                                            | 8,082                                         | 10.8%                                            | 9,727                               | 12.9                     |
| 75 - 84                                                                                             | 4,898                                         | 6.5%                                             | 4,893                                         | 6.5%                                             | 4,953                               | 6.                       |
|                                                                                                     | 2,193                                         | 2.9%                                             | 2,190                                         | 2.9%                                             | 2,332                               | 3.                       |
| 85+                                                                                                 |                                               |                                                  |                                               |                                                  |                                     | 16                       |
| 85+                                                                                                 |                                               | 10                                               | 20                                            | 111                                              |                                     |                          |
|                                                                                                     | 20                                            | 10<br>Percent                                    | Number                                        |                                                  | Number                              | Perc                     |
| Race and Ethnicity                                                                                  | <b>20</b><br>Number                           | Percent                                          | Number                                        | Percent                                          | Number<br>70.237                    |                          |
| Race and Ethnicity White Alone                                                                      | <b>20</b><br>Number<br>70,388                 | Percent<br>94.0%                                 | Number<br>70,291                              | Percent<br>94.0%                                 | 70,237                              | 93.                      |
| Race and Ethnicity White Alone Black Alone                                                          | Number<br>70,388<br>2,121                     | Percent<br>94.0%<br>2.8%                         | Number<br>70,291<br>2,120                     | Percent<br>94.0%<br>2.8%                         | 70,237<br>2,176                     | 93.<br>2.                |
| Race and Ethnicity White Alone Black Alone American Indian Alone                                    | Number<br>70,388<br>2,121<br>208              | Percent<br>94.0%<br>2.8%<br>0.3%                 | Number<br>70,291<br>2,120<br>207              | Percent<br>94.0%<br>2.8%<br>0.3%                 | 70,237<br>2,176<br>223              | 93.<br>2.<br>0.          |
| Race and Ethnicity White Alone Black Alone American Indian Alone Asian Alone                        | Number<br>70,388<br>2,121<br>208<br>514       | Percent<br>94.0%<br>2.8%<br>0.3%<br>0.7%         | Number<br>70,291<br>2,120<br>207<br>512       | Percent<br>94.0%<br>2.8%<br>0.3%<br>0.7%         | 70,237<br>2,176<br>223<br>562       | 93.<br>2.<br>0.          |
| Race and Ethnicity White Alone Black Alone American Indian Alone Asian Alone Pacific Islander Alone | Number<br>70,388<br>2,121<br>208<br>514<br>15 | Percent<br>94.0%<br>2.8%<br>0.3%<br>0.7%<br>0.0% | Number<br>70,291<br>2,120<br>207<br>512<br>15 | Percent<br>94.0%<br>2.8%<br>0.3%<br>0.7%<br>0.0% | 70,237<br>2,176<br>223<br>562<br>17 | 93.<br>2.9<br>0.3<br>0.0 |
| Race and Ethnicity White Alone Black Alone American Indian Alone Asian Alone                        | Number<br>70,388<br>2,121<br>208<br>514       | Percent<br>94.0%<br>2.8%<br>0.3%<br>0.7%         | Number<br>70,291<br>2,120<br>207<br>512       | Percent<br>94.0%<br>2.8%<br>0.3%<br>0.7%         | 70,237<br>2,176<br>223<br>562       | Perc 93 2 0 0 0 1        |