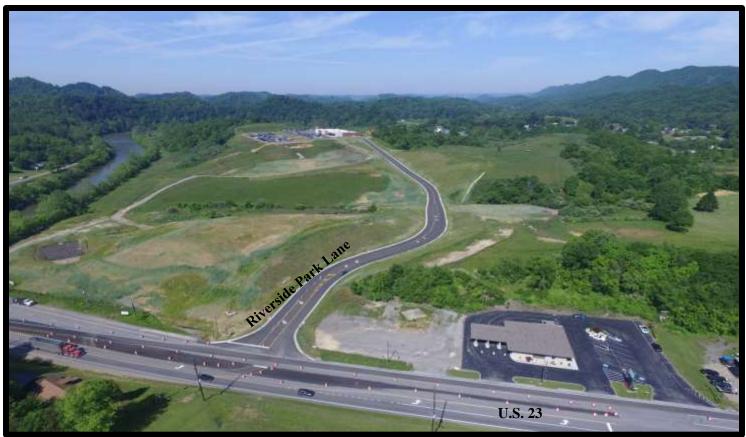

## Riverside Development

Riverside Park Lane, Weber City, VA www.riversidedevelopmentva.com

**SCOTT COUNTY** 

## PROPERTY HIGHLIGHTS

- \* Located in a Virginia Enterprise Zone & Opportunity Zone
- \* Avg. Daily Traffic Count 22,000
- \* Major Highway U.S. 23 (4-lane) adjacent; I-26 1 mi.
- \* Commercial Airport 18 mi. (Tri-Cities Regional Airport) Blountville, TN
- \* Appalachian Power Company; 5 MW available capacity at site; distance to nearest substation is 1 mi.; distance to nearest transmission line (69KV) is 1 mi.
- \* Water Scott Co. PSA; 750,000 gpd available capacity
- \* Sewer Scott Co. PSA; 1,300,000 gpd available capacity
- \* Natural gas within 4 mi.
- \* Telecommunications Scott Co.Telephone Cooperative and CenturyLink; redundancy available